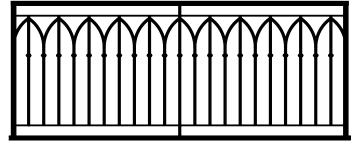

### Archer Design

This charming, vintage design speaks pure elegance. It is an antique style with a modern feel. The hand forged metal is arched to perfection, incorporating simple knuckles for an enhanced look.