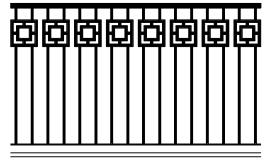

This geometrical design exemplifies modern style at the finest level, with a distinctive finish. The hand forged metal features mission-style architecture incorporating a clean square sequence with parallel lines.