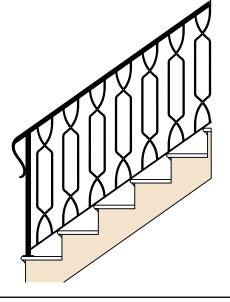

### Willow Design

This modern design is the perfect match of an ornate pattern and a sleek finish. It is a comprehensive wrought iron baluster pattern, with a riveted x-pattern design. The stylish design is hand forged by skilled craftsman, ensuring superb quality.