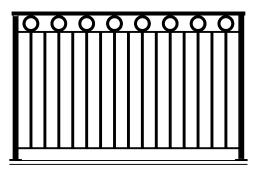

### Traditional Style

This beautiful, Tuscan design is light and airy with expressive characteristics. The scrolls embrace an artistic context. The hand forged metal is seamless and continuous between scrolls.

A classic, yet simple scroll design is traditional while elegant. The scrolls include a touch of clean design. The hand forged metal incorporates distinct patterns with a touch of class.

An old world design with traditional elements. This simple hand forged knuckle baluster design represents superior metal craftsmanship, with skilled execution and aesthetic quality. Available options include hammered square or round components.