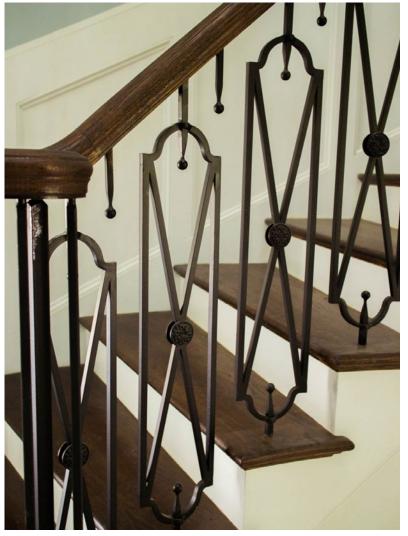

### Willow Design

This modern design is the perfect match of an ornate pattern and a sleek finish. It is a comprehensive wrought iron baluster pattern, with a riveted x-pattern design. The stylish design is hand forged by skilled craftsman, ensuring superb quality.