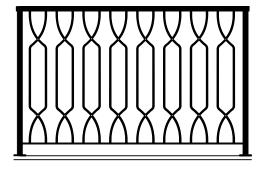

### Willow Design

This modern design is the perfect match of an ornate pattern and a sleek finish. It is a comprehensive wrought iron baluster pattern, with a riveted x-pattern design. The stylish design is hand forged by skilled craftsman, ensuring superb quality.