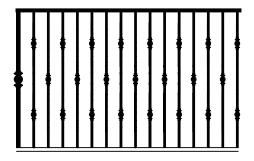

A classic, yet simple scroll design is traditional while elegant. The scrolls include a touch of clean design. The hand forged metal incorporates distinct patterns with a touch of class.

An old world design with traditional elements. This simple hand forged knuckle baluster design represents superior metal craftsmanship, with skilled execution and aesthetic quality. Available options include hammered square or round components.