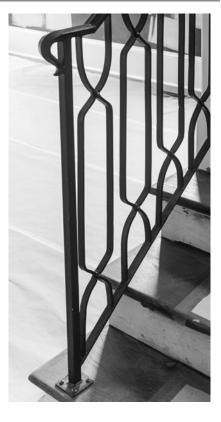

### Newel Posts and Shoes

**Newel Posts** 

Smooth Newel Post
Tubular

Hammered Newel Post
Tubular

Hammered Newel Post
Solid

#### Shoes

**Composite Shoe**Fits 1-1/2" to 2" Square
Newel Posts

Cast Iron Shoe Fits 1-1/2" to 2" Square Newel Posts

**Base Plate** 