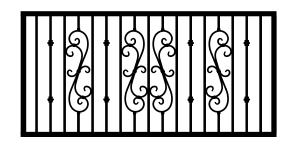

### Willow Design

This modern design is the perfect match of an ornate pattern and a sleek finish. It is a comprehensive wrought iron baluster pattern, with a riveted x-pattern design. The stylish design is hand forged by skilled craftsman, ensuring superb quality.