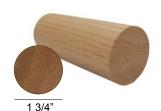

lean square sequence with parallel lines.



















### Willow Design

This modern design is the perfect match of an ornate pattern and a sleek finish. It is a comprehensive wrought iron baluster pattern, with a riveted x-pattern design. The stylish design is hand forged by skilled craftsman, ensuring superb quality.



Cade Design





This fun design is the essence of contemporary and modern style. The wrought iron metal features a simple circle design and parallel lines, creating a balanced architecture. The hand forged metal is welded with seamless conversions from one shape to the next.

### Handrail Styles and Tabs



#### "T"-Rail Wood Handrail

Rectangular Design

Dimensions: 1 1/2 x 2 5/8"



#### **Windsor Wood Handrail**

Traditional Design

Dimensions: 2 1/4 x 2 5/8"



#### **Round Wood Handrail**

Round Design

Dimensions: 13/4"



#### **Monaco Wood Handrail**

Clean Design

Dimensions: 1 3/4 x 2 1/2"





#### **Vista Wood Handrail**

Clean Design

Dimensions: 13/4 x 23/4"



**Molded Tubular** 

Metal Handrail

Dimensions: 13/4"



#### **Forged Steel**

Metal Handrail

Dimensions: 17/8"



#### **Cast Iron Flange**

For Molded Cover Rail

Metal Handrail

Dimensions: 25/16" W





#### Stand-Off Weld

Metal Tab

Dimensions:

1" W X 1 1/2" H



**Cover Rail** 

Metal Handrail

Dimensions: 2 1/4"



### Newel Posts and Shoes







**Newel Posts** 



Smooth Newel Post
Tubular



Hammered Newel Post
Tubular



Hammered Newel Post
Solid

#### Shoes



**Composite Shoe**Fits 1-1/2" to 2" Square
Newel Posts



Cast Iron Shoe Fits 1-1/2" to 2" Square New