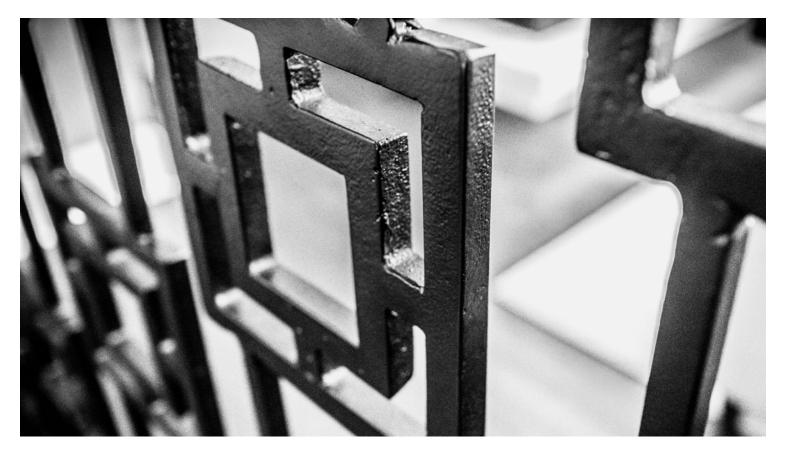

This geometrical design exemplifies modern style at the finest level, with a distinctive finish. The hand forged metal features mission-style architecture incorporating a clean square sequence with parallel lines.