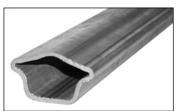

#### **Vista Wood Handrail**

Clean Design

Dimensions: 13/4 x 23/4"

**Molded Tubular** 

Metal Handrail

Dimensions: 13/4"