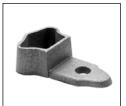

#### Shoes

**Composite Shoe**Fits 1-1/2" to 2" Square
Newel Posts

Cast Iron Shoe Fits 1-1/2" to 2" Square Newel Posts

**Base Plate** 