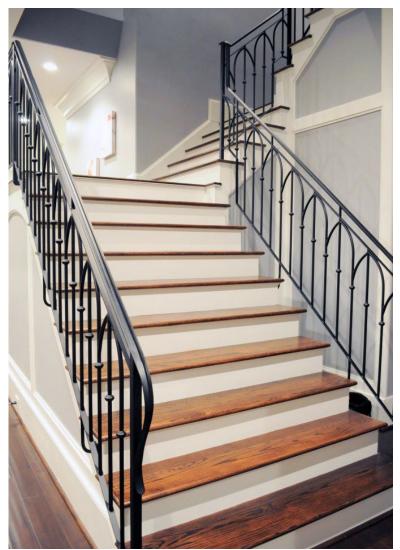

### Traditional Style

This beautiful, Tuscan design is light and airy with expressive characteristics. The scrolls embrace an artistic context. The hand forged metal is seamless and continuous between scrolls.

### Archer Design

This charming, vintage design speaks pure elegance. It is an antique style with a modern feel. The hand forged metal is arched to perfection, incorporating simple knuckles for an enhanced look.