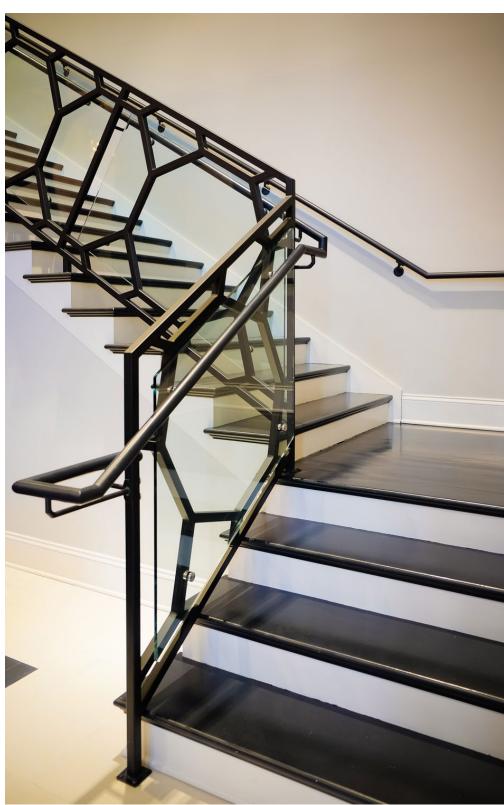

## Ornamental Metal Handrail Designs

A beautiful custom handrail system is often the main distinguishing element of a staircase. The enhancement of a hand forged metal handrail system is sure to give you an elegant staircase for your residence or commercial space, from inspiration to installation.

\*Cover image photographed by Greintime Productions.

# Make a statement with hand forged handrail designs.

Make a statement. An ornamental metal handrail system speaks pure elegance. With over 30 years of experience, Southern Staircase has the skill and capability to deliver the highest quality hand forged iron handrail systems, delivering ultimate perfection to your home or commercial building.

From traditional to modern, curved to straight, our skilled craftsmen will work closely with you to ensure we bring your vision to life. With the capability to design and build both the staircase and ornamental metal handrail system, we ensure a seamless, cohesive design with flawless execution.