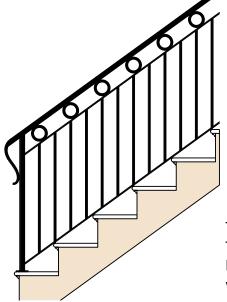

## Ornamental Metal Handrail Designs

A beautiful custom handrail system is often the main distinguishing element of a staircase. The enhancement of a hand forged metal handrail system is sure to give you an elegant staircase for your residence or commercial space, from inspiration to installation.

#### HANDRAIL DESIGN

A well designed staircase is an integral part of interior design. It is often the first piece of furniture seen by guests. An ornamental metal handrail will truly take your staircase to the next level.

# Make a statement with hand forged handrail designs.

Make a statement. An ornamental metal handrail system speaks pure elegance. With over 30 years of experience, Southern Staircase has the skill and capability to deliver the highest quality hand forged iron handrail systems, delivering ultimate perfection to your home or commercial building.