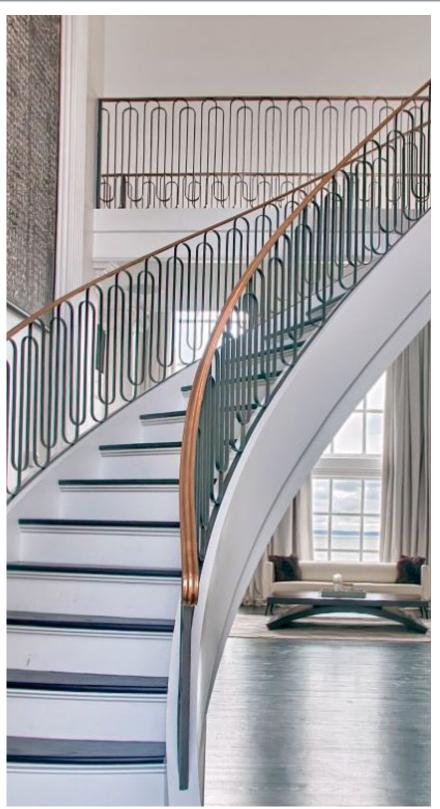

This geometrical design exemplifies modern style at the finest level, with a distinctive finish. The hand forged metal features mission-style architecture incorporating a clean square sequence with parallel lines.