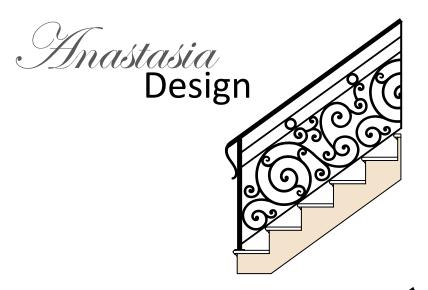

### Traditional Style

This beautiful, Tuscan design is light and airy with expressive characteristics. The scrolls embrace an artistic context. The hand forged metal is seamless and continuous between scrolls.