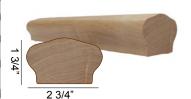

#### **Vista Wood Handrail**

Clean Design

Dimensions: 13/4 x 23/4"

**Molded Tubular** 

Metal Handrail

Dimensions: 13/4"