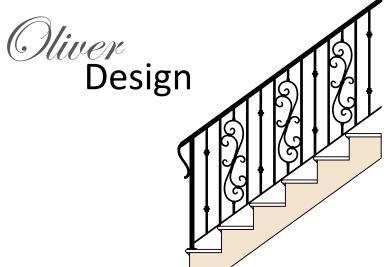

This geometrical design exemplifies modern style at the finest level, with a distinctive finish. The hand forged metal features mission-style architecture incorporating a clean square sequence with parallel lines.