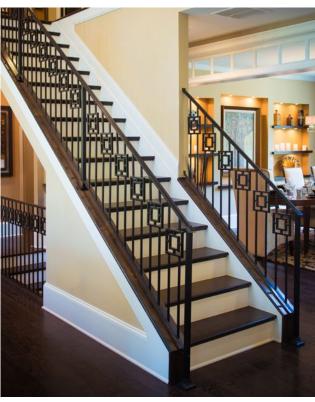

## Ornamental Metal Handrail Designs

A beautiful custom handrail system is often the main distinguishing element of a staircase. The enhancement of a hand forged metal handrail system is sure to give you an elegant staircase for your residence or commercial space, from inspiration to installation.

\*Cover image photographed by Greintime Productions.

#### HANDRAIL DESIGN

A well designed staircase is an integral part of interior design. It is often the first piece of furniture seen by guests. An ornamental metal handrail will truly take your staircase to the next level.

# Make a statement with hand forged handrail designs.

Make a statement. An ornamental metal handrail system speaks pure elegance. With over 30 years of experience, Southern Staircase has the skill and capability to deliver the highest quality hand forged iron handrail systems, delivering ultimate perfection to your home or commercial building.