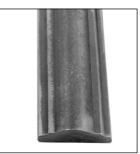

d forged by skilled craftsman, ensuring superb quality.



Cade Design





This fun design is the essence of contemporary and modern style. The wrought iron metal features a simple circle design and parallel lines, creating a balanced architecture. The hand forged metal is welded with seamless conversions from one shape to the next.

### Handrail Styles and Tabs



#### "T"-Rail Wood Handrail

Rectangular Design

Dimensions: 1 1/2 x 2 5/8"



#### **Windsor Wood Handrail**

Traditional Design

Dimensions: 2 1/4 x 2 5/8"



#### **Round Wood Handrail**

Round Design

Dimensions: 13/4"



#### **Monaco Wood Handrail**

Clean Design

Dimensions: 1 3/4 x 2 1/2"





#### **Vista Wood Handrail**

Clean Design

Dimensions: 13/4 x 23/4"



**Molded Tubular** 

Metal Handrail

Dimensions: 13/4"



#### **Forged Steel**

Metal Handrail

Dimensions: 17/8"



#### **Cast Iron Flange**

For Molded Cover Rail

Metal Handrail

Dimensions: 25/16" W





#### Stand-Off Weld

Metal Tab

Dimensions:

1" W X 1 1/2" H



**Cover Rail** 

Metal Handrail

Dimensions: 2 1/4"



### Newel Posts and Shoes







**Newel Posts** 



Smooth Newel Post
Tubular



Hammered Newel Post
Tubular



Hammered Newel Post
Solid

#### Shoes



**Composite Shoe**Fits 1-1/2" to 2" Square
Newel Posts



Cast Iron Shoe Fits 1-1/2" to 2" Square Newel Posts



**Base Plate** 

### Terminal Ends and Finishes













**Square End** 







Finishes



Oil Rubbed Bronze



**Satin Black** 



**Pompeian Gold** 



Silver Tex



# Ornamental Metal Custom Designs

Available by request.





### The Essence of Skill