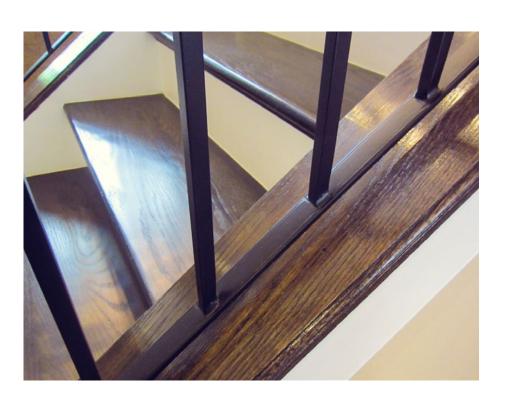

## Ornamental Metal Handrail Designs

A beautiful custom handrail system is often the main distinguishing element of a staircase. The enhancement of a hand forged metal handrail system is sure to give you an elegant staircase for your residence or commercial space, from inspiration to installation.

\*Cover image photographed by Greintime Productions.