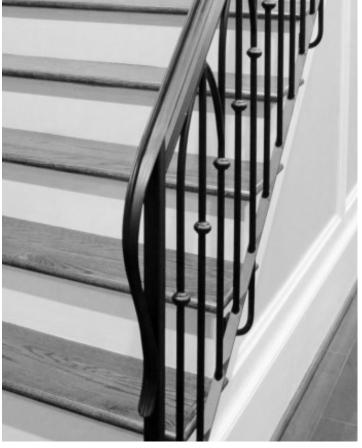

This geometrical design exemplifies modern style at the finest level, with a distinctive finish. The hand forged metal features mission-style architecture incorporating a clean square sequence with parallel lines.