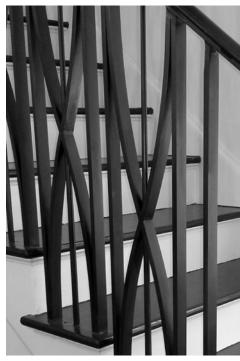

### Willow Design

This modern design is the perfect match of an ornate pattern and a sleek finish. It is a comprehensive wrought iron baluster pattern, with a riveted x-pattern design. The stylish design is hand forged by skilled craftsman, ensuring superb quality.