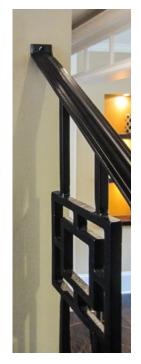

## Ornamental Metal Handrail Designs

A beautiful custom handrail system is often the main distinguishing element of a staircase. The enhancement of a hand forged metal handrail system is sure to give you an elegant staircase for your residence or commercial space, from inspiration to installation.

# Make a statement with hand forged handrail designs.

Make a statement. An ornamental metal handrail system speaks pure elegance. With over 30 years of experience, Southern Staircase has the skill and capability to deliver the highest quality hand forged iron handrail systems, delivering ultimate perfection to your home or commercial building.