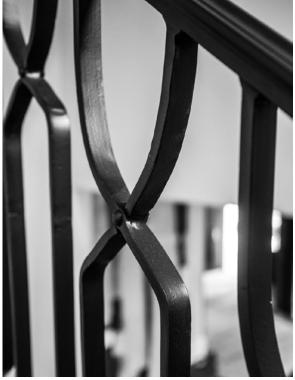

### Traditional Style

This beautiful, Tuscan design is light and airy with expressive characteristics. The scrolls embrace an artistic context. The hand forged metal is seamless and continuous between scrolls.

A classic, yet simple scroll design is traditional while elegant. The scrolls include a touch of clean design. The hand forged metal incorporates distinct patterns with a touch of class.

An old world design with traditional elements. This simple hand forged knuckle baluster design represents superior metal craftsmanship, with skilled execution and aesthetic quality. Available options include hammered square or round components.