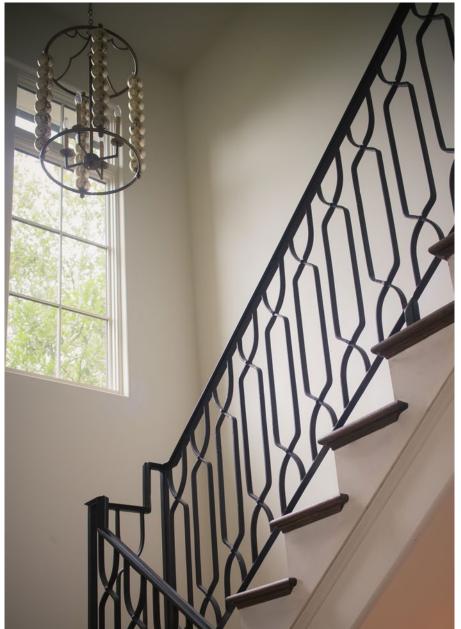

### Willow Design

This modern design is the perfect match of an ornate pattern and a sleek finish. It is a comprehensive wrought iron baluster pattern, with a riveted x-pattern design. The stylish design is hand forged by skilled craftsman, ensuring superb quality.