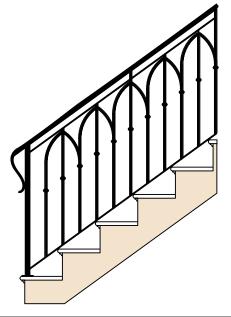

### Archer Design

This charming, vintage design speaks pure elegance. It is an antique style with a modern feel. The hand forged metal is arched to perfection, incorporating simple knuckles for an enhanced look.