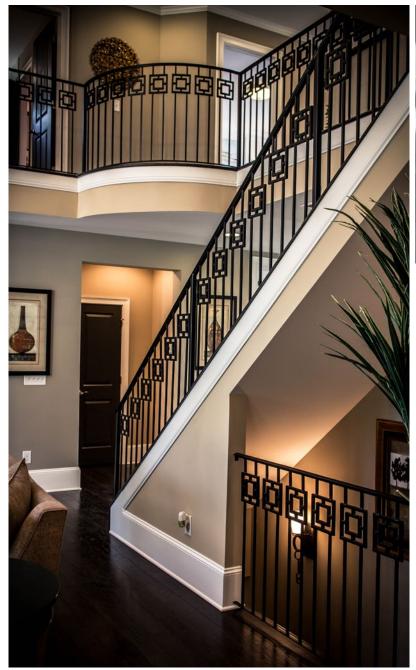

This geometrical design exemplifies modern style at the finest level, with a distinctive finish. The hand forged metal features mission-style architecture incorporating a clean square sequence with parallel lines.