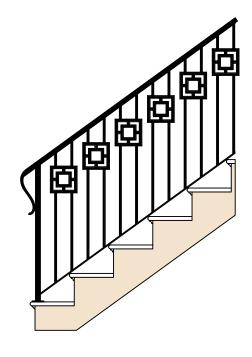

This geometrical design exemplifies modern style at the finest level, with a distinctive finish. The hand forged metal features mission-style architecture incorporating a clean square sequence with parallel lines.