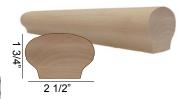

Willow Design

This modern design is the perfect match of an ornate pattern and a sleek finish. It is a comprehensive wrought iron baluster pattern, with a riveted x-pattern design. The stylish design is hand forged by skilled craftsman, ensuring superb quality.



Cade Design





This fun design is the essence of contemporary and modern style. The wrought iron metal features a simple circle design and parallel lines, creating a balanced architecture. The hand forged metal is welded with seamless conversions from one shape to the next.

### Handrail Styles and Tabs



#### "T"-Rail Wood Handrail

Rectangular Design

Dimensions: 1 1/2 x 2 5/8"



#### **Windsor Wood Handrail**

Traditional Design

Dimensions: 2 1/4 x 2 5/8"



#### **Round Wood Handrail**

Round Design

Dimensions: 13/4"



#### **Monaco Wood Handrail**

Clean Design

Dimensions: 1 3/4 x 2 1/2"





#### **Vista Wood Handrail**

Clean Design

Dimensions: 13/4 x 23/4"



**Molded Tubular** 

Metal Handrail

Dimensions: 13/4"



#### **Forged Steel**

Metal Handrail

Dimensions: 17/8"



#### **Cast Iron Flange**

For Molded Cover Rail

Metal Handrail

Dimensions: 25/16" W





#### Stand-Off Weld

Metal Tab

Dimensions:

1" W X 1 1/2" H



**Cover Rail** 

Metal Handrail

Dimensions: 2 1/4"



### Newel Posts and Shoes







**Newel Posts** 



Smooth Newel Post
Tubular



Hammered Newel Post
Tubular



Hammered Newel Post
Solid

#### Shoes



**Composite Shoe**Fits 1-1/2" to 2" Square
Newel Posts



Cast Iron Shoe Fits 1-1/2" to 2" Square Newel Posts



**Base Plate** 

### Terminal Ends and Finishes