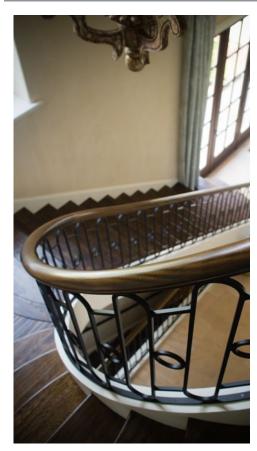

### Archer Design

This charming, vintage design speaks pure elegance. It is an antique style with a modern feel. The hand forged metal is arched to perfection, incorporating simple knuckles for an enhanced look.