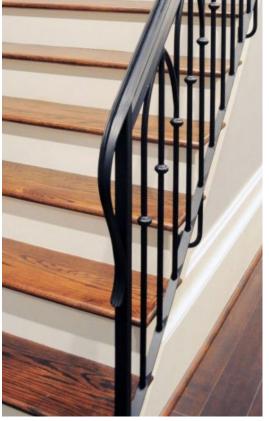

### Traditional Style

This beautiful, Tuscan design is light and airy with expressive characteristics. The scrolls embrace an artistic context. The hand forged metal is seamless and continuous between scrolls.

A classic, yet simple scroll design is traditional while elegant. The scrolls include a touch of clean design. The hand forged metal incorporates distinct patterns with a touch of class.

An old world design with traditional elements. This simple hand forged knuckle baluster design represents superior metal craftsmanship, with skilled execution and aesthetic quality. Available options include hammered square or round components.