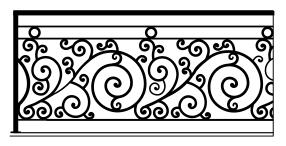

### Traditional Style

This beautiful, Tuscan design is light and airy with expressive characteristics. The scrolls embrace an artistic context. The hand forged metal is seamless and continuous between scrolls.

A classic, yet simple scroll design is traditional while elegant. The scrolls include a touch of clean design. The hand forged metal incorporates distinct patterns with a touch of class.

An old world design with traditional elements. This simple hand forged knuckle baluster design represents superior metal craftsmanship, with skilled execution and aesthetic quality. Available options include hammered square or round components.