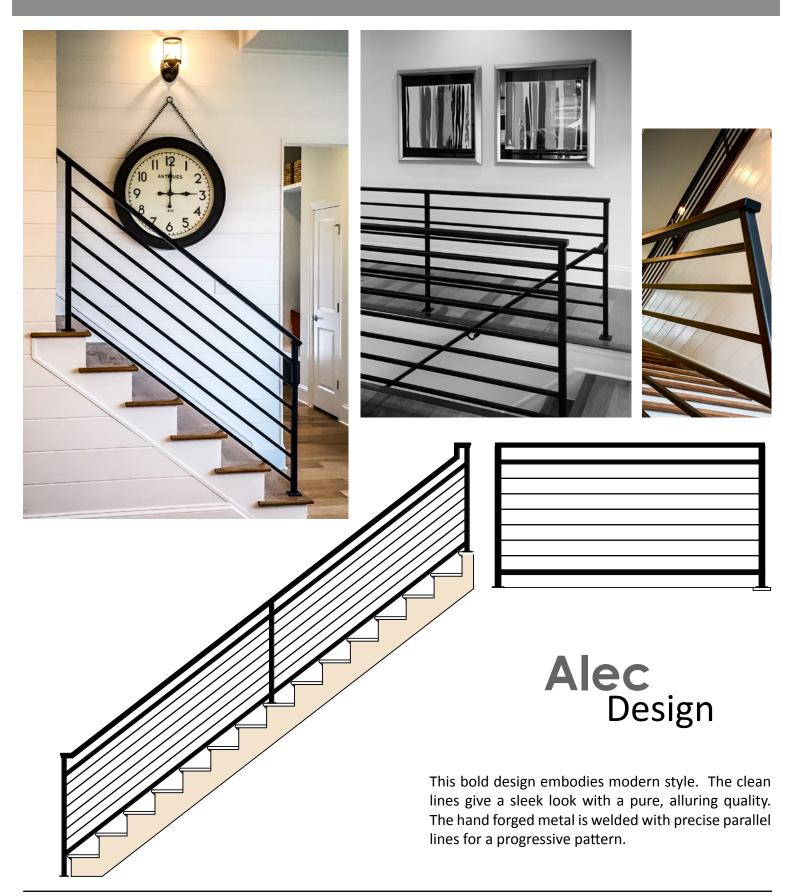

Cade Design

This fun design is the essence of contemporary and modern style. The wrought iron metal features a simple circle design and parallel lines, creating a balanced architecture. The hand forged metal is welded with seamless conversions from one shape to the next.