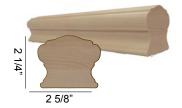

inish. The hand forged metal features mission-style architecture incorporating a clean square sequence with parallel lines.



















### Willow Design

This modern design is the perfect match of an ornate pattern and a sleek finish. It is a comprehensive wrought iron baluster pattern, with a riveted x-pattern design. The stylish design is hand forged by skilled craftsman, ensuring superb quality.



Cade Design





This fun design is the essence of contemporary and modern style. The wrought iron metal features a simple circle design and parallel lines, creating a balanced architecture. The hand forged metal is welded with seamless conversions from one shape to the next.

### Handrail Styles and Tabs



#### "T"-Rail Wood Handrail

Rectangular Design

Dimensions: 1 1/2 x 2 5/8"



#### **Windsor Wood Handrail**

Traditional Design

Dimensions: 2 1/4 x 2 5/8"



#### **Round Wood Handrail**

Round Design

Dimensions: 13/4"



#### **Monaco Wood Handrail**

Clean Design

Dimensions: 1 3/4 x 2 1/2"





#### **Vista Wood Handrail**

Clean Design

Dimensions: 13/4 x 23/4"



**Molded Tubular** 

Metal Handrail

Dimensions: 13/4"



#### **Forged Steel**

Metal Handrail

Dimensions: 17/8"



#### **Cast Iron Flange**

For Molded Cover Rail

Metal Handrail

Dimensions: 25/16" W





#### Stand-Off Weld

Metal Tab

Dimensions:

1" W X 1 1/2" H



**Cover Rail** 

Metal Handrail

Dimensions: 2 1/4"



### Newel Posts and Shoes







**Newel Posts** 



Smooth Newel Post
Tubular



Hammered Newel Post
Tubular



Hammered Newel Post
Solid

#### Shoes



**Composite Shoe**F