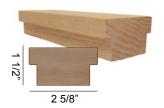

rical design exemplifies modern style at the finest level, with a distinctive finish. The hand forged metal features mission-style architecture incorporating a clean square sequence with parallel lines.



















### Willow Design

This modern design is the perfect match of an ornate pattern and a sleek finish. It is a comprehensive wrought iron baluster pattern, with a riveted x-pattern design. The stylish design is hand forged by skilled craftsman, ensuring superb quality.



Cade Design





This fun design is the essence of contemporary and modern style. The wrought iron metal features a simple circle design and parallel lines, creating a balanced architecture. The hand forged metal is welded with seamless conversions from one shape to the next.

### Handrail Styles and Tabs



#### "T"-Rail Wood Handrail

Rectangular Design

Dimensions: 1 1/2 x 2 5/8"



#### **Windsor Wood Handrail**

Traditional Design

Dimensions: 2 1/4 x 2 5/8"



#### **Round Wood Handrail**

Round Design

Dimensions: 13/4"



#### **Monaco Wood Handrail**

Clean Design

Dimensions: 1 3/4 x 2 1/2"





#### **Vista Wood Handrail**

Clean Design

Dimensions: 13/4 x 23/4"



**Molded Tubular** 

Metal Handrail

Dimensions: 13/4"



#### **Forged Steel**

Metal Handrail

Dimensions: 17/8"



#### **Cast Iron Flange**

For Molded Cover Rail

Metal Handrail

Dimensions: 25/16" W





#### Stand-Off Weld

Metal Tab

Dimensions:

1" W X 1 1/2" H



**Cover Rail** 

Metal Handrail

Dimensions: 2 1/4"



### Newel Posts and Shoes







**Newel Posts** 



Smooth Newel Post
Tubular



Hammered New